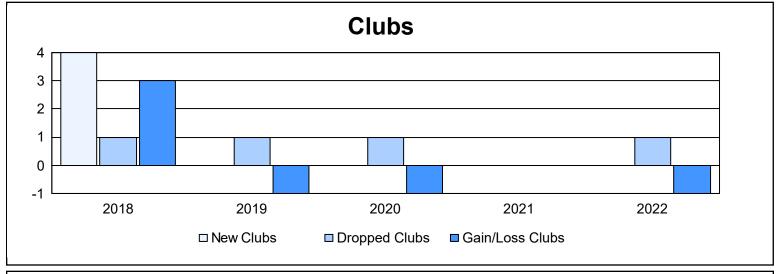

District 23 A

As of June 2022 Cumulative

| Year      | New<br>Clubs | Dropped<br>Clubs | Gain/<br>Loss<br>Clubs | New<br>Members | Charter<br>Members | Reinstate<br>Members | Transfer<br>Members | Total<br>Member<br>Added | Total<br>Members<br>Dropped | Gain/<br>Loss<br>Members |
|-----------|--------------|------------------|------------------------|----------------|--------------------|----------------------|---------------------|--------------------------|-----------------------------|--------------------------|
| 2017-2018 | 4            | 1                | 3                      | 139            | 77                 | 5                    | 4                   | 225                      | 187                         | 38                       |
| 2018-2019 | 0            | 1                | -1                     | 94             | 1                  | 5                    | 6                   | 106                      | 197                         | -91                      |
| 2019-2020 | 0            | 1                | -1                     | 52             | 1                  | 4                    | 4                   | 61                       | 133                         | -72                      |
| 2020-2021 | 0            | 0                | 0                      | 64             | 2                  | 2                    | 3                   | 71                       | 118                         | -47                      |
| 2021-2022 | 0            | 1                | -1                     | 140            | 0                  | 19                   | 8                   | 167                      | 158                         | 9                        |
| Average   | 1            | 1                | 0                      | 98             | 16                 | 7                    | 5                   | 126                      | 159                         | -33                      |