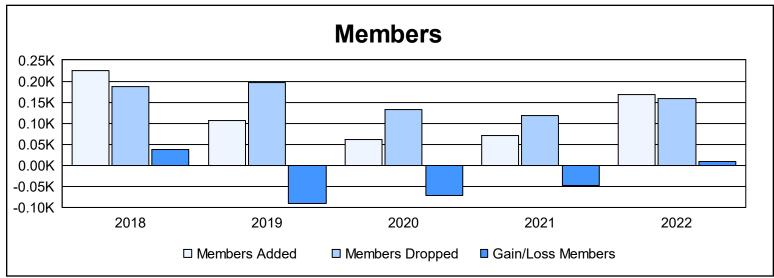

District 23 A

As of June 2022 Cumulative

| Year      | New<br>Clubs | Dropped<br>Clubs | Gain/<br>Loss<br>Clubs | New<br>Members | Charter<br>Members | Reinstate<br>Members | Transfer<br>Members | Total<br>Member<br>Added | Total<br>Members<br>Dropped | Gain/<br>Loss<br>Members |
|-----------|--------------|------------------|------------------------|----------------|--------------------|----------------------|---------------------|--------------------------|-----------------------------|--------------------------|
| 2017-2018 | 4            | 1                | 3                      | 139            | 77                 | 5                    | 4                   | 225                      | 187                         | 38                       |
| 2018-2019 | 0            | 1                | -1                     | 94             | 1                  | 5                    | 6                   | 106                      | 197                         | -91                      |
| 2019-2020 | 0            | 1                | -1                     | 52             | 1                  | 4                    | 4                   | 61                       | 133                         | -72                      |
| 2020-2021 | 0            | 0                | 0                      | 64             | 2                  | 2                    | 3                   | 71                       | 118                         | -47                      |
| 2021-2022 | 0            | 1                | -1                     | 140            | 0                  | 19                   | 8                   | 167                      | 158                         | 9                        |
| Average   | 1            | 1                | 0                      | 98             | 16                 | 7                    | 5                   | 126                      | 159                         | -33                      |